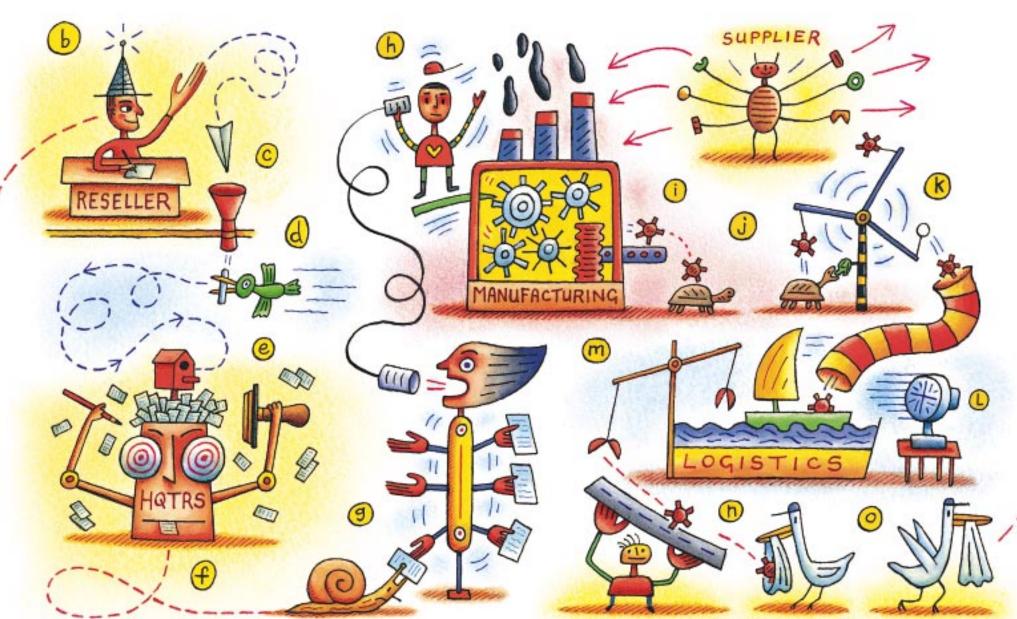

## SEE INSIDE FOR EXECUTIVE SEMINAR DETAILS.

2

Nanugistics<sup>®</sup> 

**Р**якеМутекноизе Сореку 🛯

Presented by:

Messenger (D), who nestles into Headquarters (E), where it's rapidly processed through SnailNet (F). The Distributor (K), who drop ships it to the Winds of Change (L), that power it through Logistics (M). It's then Big Cheese then gives the order verbal approval (G), telling the Supplier to send materials to the Contract sent to the Shipping Mangler (N), who gets it to Fly-by-Night Delivery (O), and eventually to the Buyer (P).

## ...The Bad News: Your Orders Just Increased 1,800%.

Clicking the "BUY" button sends the E-Business Order (A), to the Reseller (B), who funnels it (C), to an Express Manufacturer (H), where finished product (I) is given to The Expeditor (J), who speeds it over to the